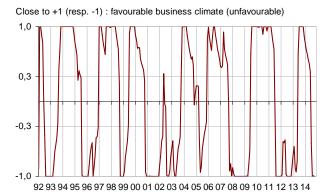

#### **Turning point indicator**

Source(s): INSEE, Business tendency surveys

## The turning point indicator is in the unfavorable area.

The overall turning point indicator is in the unfavourable area.

#### **Business climate and turning point indicators**

|                          | June<br>14 | July<br>14 | Aug.<br>14 | Sept.<br>14 | Oct.<br>14 |
|--------------------------|------------|------------|------------|-------------|------------|
| Composite indicators     |            |            |            |             |            |
| France                   | 94         | 93         | 92         | 91          | 91         |
| Manufacturing            | 98         | 97         | 96         | 96          | 97         |
| Wholesale trade          | -          | 97         | -          | 92          | -          |
| Building construction    | 92         | 90         | 89         | 88          | 87         |
| Retail trade             | 96         | 99         | 91         | 90          | 90         |
| Services                 | 92         | 94         | 93         | 92          | 93         |
| Turning point indicators |            |            |            |             |            |
| France                   | 0,4        | -0,6       | -1,0       | -1,0        | -1,0       |
| Manufacturing            | -0,5       | -0,2       | -0,2       | -0,1        | -0,1       |
| Wholesale trade          | -          | -0,2       | -          | -0,9        | -          |
| Building construction    | 0,0        | -0,1       | -0,8       | -1,0        | -0,8       |
| Services                 | 1,0        | 1,0        | 1,0        | 1,0         | 0,3        |