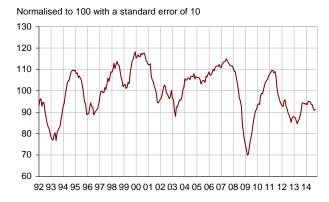

#### **Composite indicator**

Source: INSEE, Business tendency surveys

#### The business climate is stable

According to business managers in the main sectors, the business climate in France is stable in October 2014, below its long-term average.

The business climate gains one point in manufacturing and services. It is stable in the retail trade and loses one point in the building construction sector.

#### **Business climate and turning point indicators**

|                          | June<br>14 | July<br>14 | Aug.<br>14 | Sept.<br>14 | Oct.<br>14 |
|--------------------------|------------|------------|------------|-------------|------------|
| Composite indicators     |            |            |            |             |            |
| France                   | 94         | 93         | 92         | 91          | 91         |
| Manufacturing            | 98         | 97         | 96         | 96          | 97         |
| Wholesale trade          | -          | 97         | -          | 92          | -          |
| Building construction    | 92         | 90         | 89         | 88          | 87         |
| Retail trade             | 96         | 99         | 91         | 90          | 90         |
| Services                 | 92         | 94         | 93         | 92          | 93         |
| Turning point indicators |            |            |            |             |            |
| France                   | 0,4        | -0,6       | -1,0       | -1,0        | -1,0       |
| Manufacturing            | -0,5       | -0,2       | -0,2       | -0,1        | -0,1       |
| Wholesale trade          | -          | -0,2       | -          | -0,9        | -          |
| Building construction    | 0,0        | -0,1       | -0,8       | -1,0        | -0,8       |
| Services                 | 1,0        | 1,0        | 1,0        | 1,0         | 0,3        |